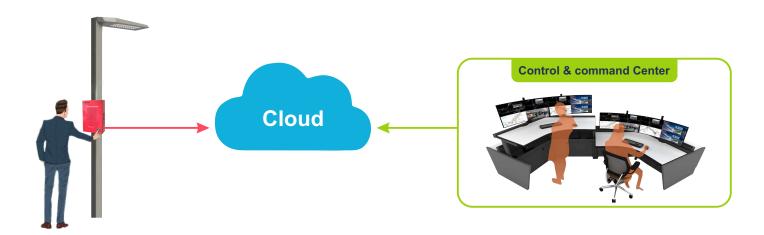

## **DESCRIPTION**

The IPNerves Talk Back Speaker delivers two-way Communication and secure access control for your emergency system. This device is perfect for settings such as commercial/residential facilities, schools and universities, retail establishments, warehouse and manufacturing plants.

## **FUNCTIONS**

- Enhanced security for local or cloud based environment
- Enhanced acoustic echo canceler
- Full-duplex voice operation
- Streamlined case design
- Dry relay contact for auxiliary control
- Door closure and tamper alert signal
- 6 group voice alarm phone number for alert calling, 3 group phone number for help senior, 6 group for SMS messaging, numbers saved inside EEPROM without lost upon power failure.
- Wireless intelligent study coding, compatible with PT2262 normal encoding and a 1527 encoding